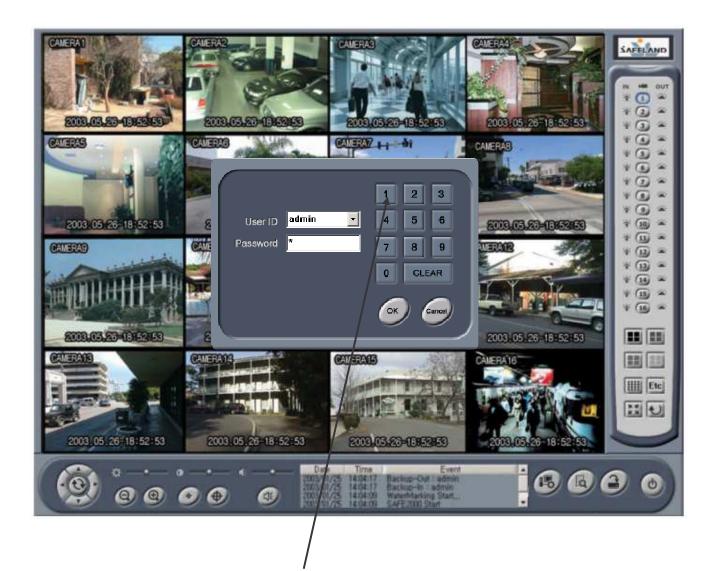

## In order to back up recorded files you need to have a CD-R or DVD-R disc!

1. Open CDRW drive tray and put the CD-R or DVD-R disk in before you start the back up recorded files process.

2. Click backup button.

Enter 1 for password. (Default)

Click on drop down window.

Select CDRW option to open CD writer program Nero

Select "Data CD (for CD-R disk) or Data DVD (for DVD-R disk)"

Click "Add" button

Click on drop down window and select "New Volume D" where recorded files are saved.