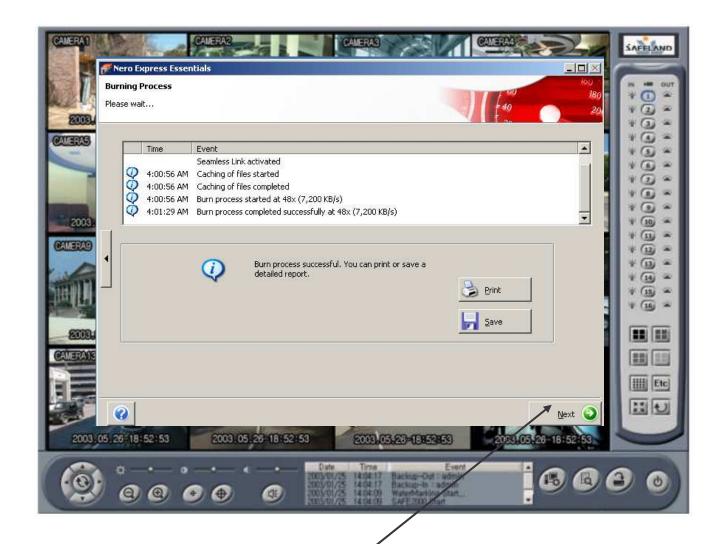

Click "Burn".

On this screen you will see the status of the burning disk in process.

Click "Next" button.

Click to close the program.

Take the disk from the tray, go to a PC and make sure you burned what you needed. Files are recorded as **.avi format** and played with **Windows Media Player**.