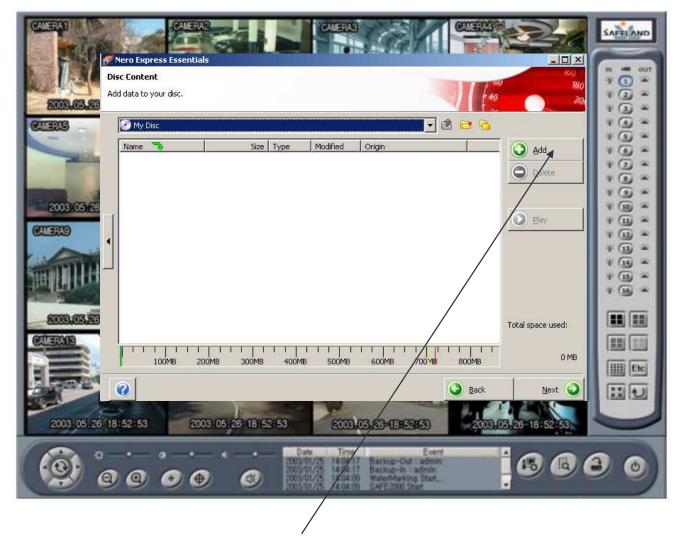

Enter 1 for password. (Default)

Click on drop down window.

Select CDRW option to open CD writer program Nero

Select "Data CD (for CD-R disk) or Data DVD (for DVD-R disk)"

Click "Add" button

Click on drop down window and select "New Volume D" where recorded files are saved.

Select recorded files you need to add to disk. Highlight the file and click button "Add" or just double click on the file.

If you need to add more files to the disk from a different camera or different day click once on the **Icon** to go back to camera selection folder and select a different camera or click twice to go back to the **Day** selection folder, and repeat the process of adding recorded files to the disk. When finished, click on the "**Close**" button for the next screen.

On this screen you will see all the recorded files you selected and the space that is used on the disk. Then click "Next"

| Final   | ro Express Essentials    Burn Settings   Burn' to start the recording      | process.                                                                                                                                                                                                                                                                                                                                                                                                                                                                                                                                                                                                                                                                                                                                                                                                                                                                                                                                                                                                                                                                                                                                                                                                                                                                                                                                                                                                                                                                                                                                                                                                                                                                                                                                                                                                                                                                                                                                                                                                                                                                                                                       |                    | SAFELAND  W M OUT  W G W  W G W  W G W |
|---------|----------------------------------------------------------------------------|--------------------------------------------------------------------------------------------------------------------------------------------------------------------------------------------------------------------------------------------------------------------------------------------------------------------------------------------------------------------------------------------------------------------------------------------------------------------------------------------------------------------------------------------------------------------------------------------------------------------------------------------------------------------------------------------------------------------------------------------------------------------------------------------------------------------------------------------------------------------------------------------------------------------------------------------------------------------------------------------------------------------------------------------------------------------------------------------------------------------------------------------------------------------------------------------------------------------------------------------------------------------------------------------------------------------------------------------------------------------------------------------------------------------------------------------------------------------------------------------------------------------------------------------------------------------------------------------------------------------------------------------------------------------------------------------------------------------------------------------------------------------------------------------------------------------------------------------------------------------------------------------------------------------------------------------------------------------------------------------------------------------------------------------------------------------------------------------------------------------------------|--------------------|----------------------------------------|
| 20      | Current recorder:  Disc name: Title (CD TEXT): Artist (CD TEXT): Language: | E; ATAPI iHAP122 8 [CD-R/RW]  My Disc                                                                                                                                                                                                                                                                                                                                                                                                                                                                                                                                                                                                                                                                                                                                                                                                                                                                                                                                                                                                                                                                                                                                                                                                                                                                                                                                                                                                                                                                                                                                                                                                                                                                                                                                                                                                                                                                                                                                                                                                                                                                                          | Options            |                                        |
|         | Number of copies:                                                          | Verify data on disc after burning     Allow files to be added later (multisession disc)                                                                                                                                                                                                                                                                                                                                                                                                                                                                                                                                                                                                                                                                                                                                                                                                                                                                                                                                                                                                                                                                                                                                                                                                                                                                                                                                                                                                                                                                                                                                                                                                                                                                                                                                                                                                                                                                                                                                                                                                                                        | 53                 |                                        |
| 2003,05 | 26-18:52:53<br>0<br>(a) (b) (c)                                            | 2003.05.29-18:52:53  2003.05.29-18:52:53  2003.05.29-18:52:53  Date Time Catago Of Tackago Of Tacka | 2003 % 26-18:52:53 | 3 0                                    |