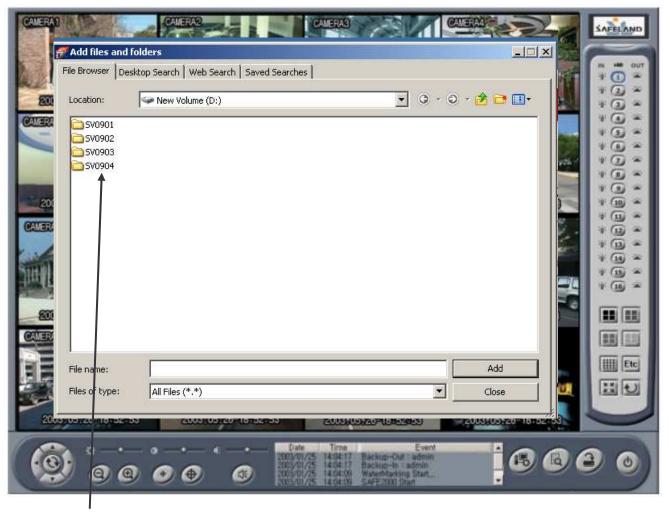

Double click on the folder with the year & month you need to back up. (SV 09 04)

Year Month

Double click on the folder with the date you need to back up.

Double click on the camera you need to back up ("CH" stands for camera).