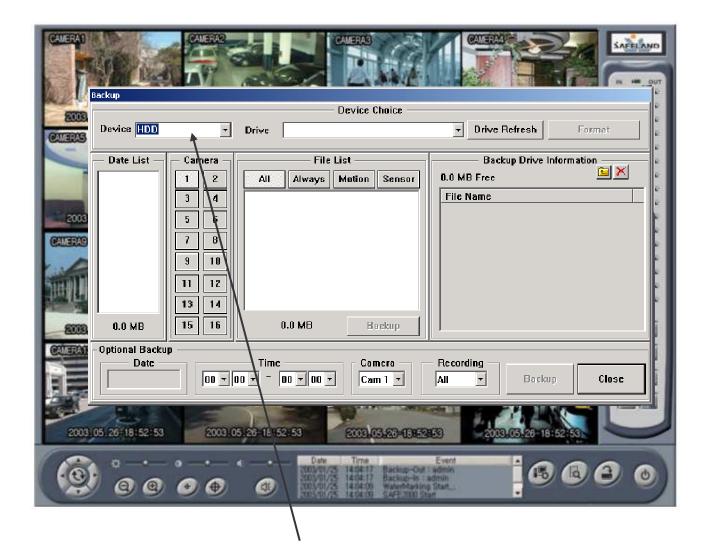

Enter 1 for password. (Default)

Click on drop down window.

Select CDRW option to open CD writer program Nero

Select "Data CD (for CD-R disk) or Data DVD (for DVD-R disk)"

Click "Add" button

Click on drop down window and select "New Volume D" where recorded files are saved.

(If your DVR has more than one hard drive installed you will see additional "New Volume" drives with a different letter assign.

If you do not see recorded data on the "New Volume D" select a different "New Volume" drive.)

Double click on the folder with the year & month you need to back up. (SV 09 04)

Year Month

Double click on the folder with the date you need to back up.

Double click on the camera you need to back up ("CH" stands for camera).

Select recorded files you need to add to disk. Highlight the file and click button "Add" or just double click on the file.

If you need to add more files to the disk from a different camera or different day click once on the **Icon** to go back to camera selection folder and select a different camera or click twice to go back to the **Day** selection folder, and repeat the process of adding recorded files to the disk. When finished, click on the "**Close**" button for the next screen.