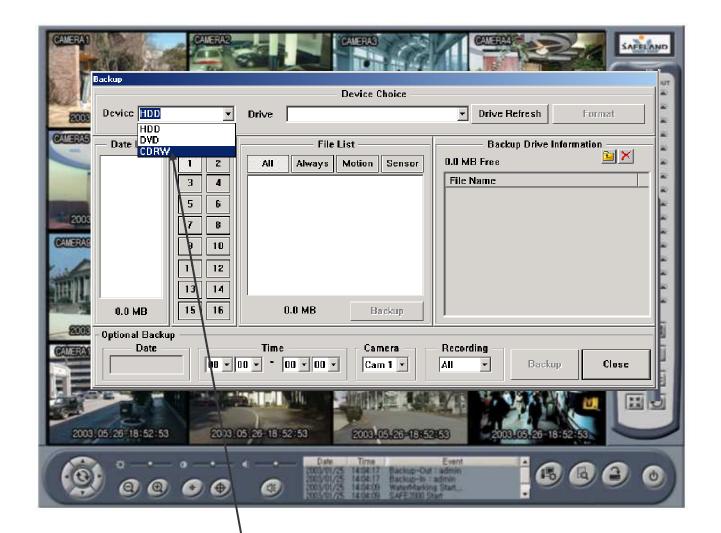

Enter 1 for password. (Default)

Click on drop down window.

Select CDRW option to open CD writer program Nero

Select "Data CD (for CD-R disk) or Data DVD (for DVD-R disk)"

Click "Add" button

Click on drop down window and select "New Volume D" where recorded files are saved.