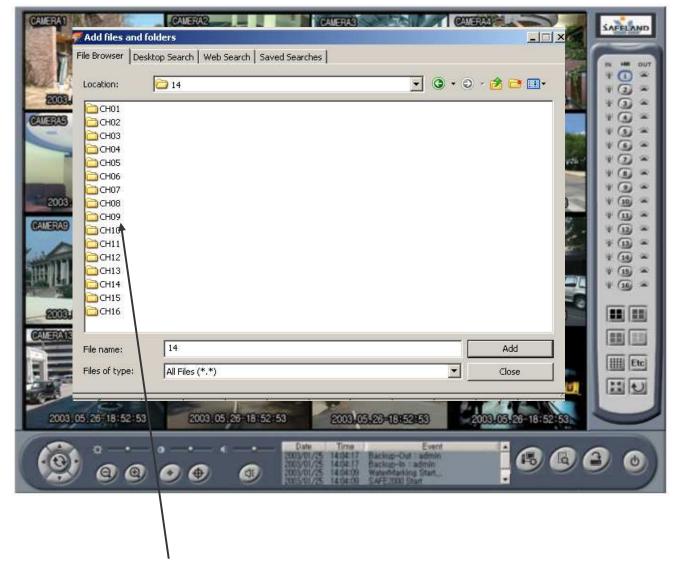

Double click on the folder with the year & month you need to back up. (SV 09 04)

Year Month

Double click on the folder with the date you need to back up.

Double click on the camera you need to back up ("CH" stands for camera).