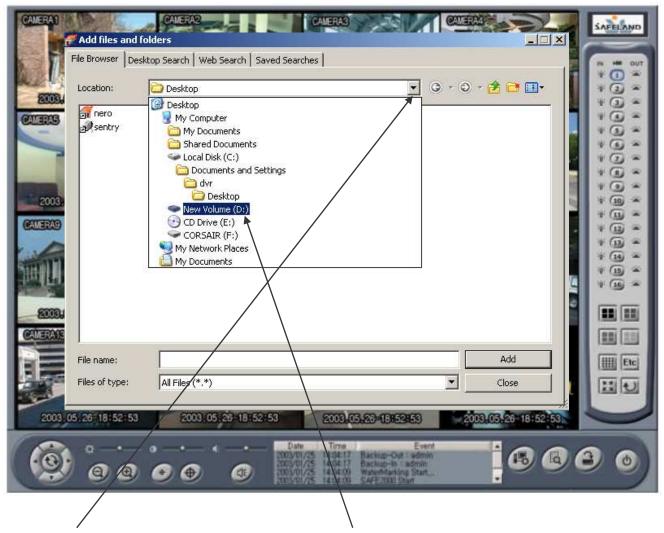

Enter 1 for password. (Default)

Click on drop down window.

Select CDRW option to open CD writer program Nero

Select "Data CD (for CD-R disk) or Data DVD (for DVD-R disk)"

Click "Add" button

Click on drop down window and select "New Volume D" where recorded files are saved.

(If your DVR has more than one hard drive installed you will see additional "New Volume" drives with a different letter assign.

If you do not see recorded data on the "New Volume D" select a different "New Volume" drive.)