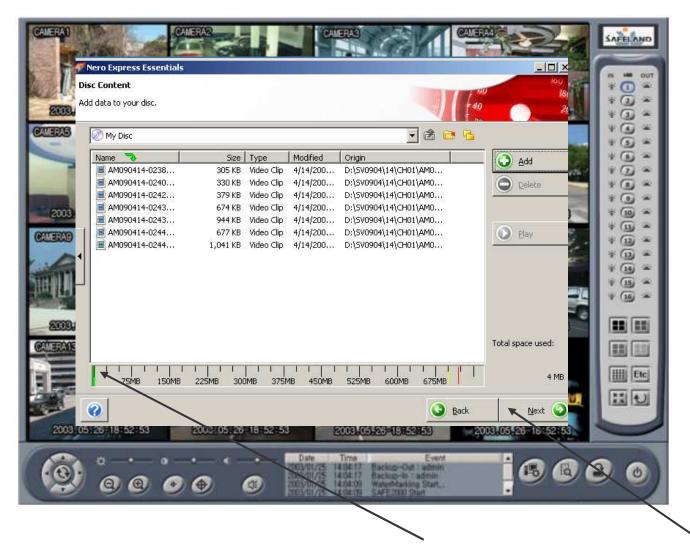

On this screen you will see all the recorded files you selected and the space that is used on the disk. Then click "Next"

| Final   | ro Express Essentials    Burn Settings   Burn' to start the recording      | process.                                                                                                                                                                                                                                                                                                                                                                                                                                                                                                                                                                                                                                                                                                                                                                                                                                                                                                                                                                                                                                                                                                                                                                                                                                                                                                                                                                                                                                                                                                                                                                                                                                                                                                                                                                                                                                                                                                                                                                                                                                                                                                                       |                    | SAFELAND  W M OUT  W G W  W G W  W G W |
|---------|----------------------------------------------------------------------------|--------------------------------------------------------------------------------------------------------------------------------------------------------------------------------------------------------------------------------------------------------------------------------------------------------------------------------------------------------------------------------------------------------------------------------------------------------------------------------------------------------------------------------------------------------------------------------------------------------------------------------------------------------------------------------------------------------------------------------------------------------------------------------------------------------------------------------------------------------------------------------------------------------------------------------------------------------------------------------------------------------------------------------------------------------------------------------------------------------------------------------------------------------------------------------------------------------------------------------------------------------------------------------------------------------------------------------------------------------------------------------------------------------------------------------------------------------------------------------------------------------------------------------------------------------------------------------------------------------------------------------------------------------------------------------------------------------------------------------------------------------------------------------------------------------------------------------------------------------------------------------------------------------------------------------------------------------------------------------------------------------------------------------------------------------------------------------------------------------------------------------|--------------------|----------------------------------------|
| 20      | Current recorder:  Disc name: Title (CD TEXT): Artist (CD TEXT): Language: | E; ATAPI iHAP122 8 [CD-R/RW]  My Disc                                                                                                                                                                                                                                                                                                                                                                                                                                                                                                                                                                                                                                                                                                                                                                                                                                                                                                                                                                                                                                                                                                                                                                                                                                                                                                                                                                                                                                                                                                                                                                                                                                                                                                                                                                                                                                                                                                                                                                                                                                                                                          | Options            |                                        |
|         | Number of copies:                                                          | Verify data on disc after burning     Allow files to be added later (multisession disc)                                                                                                                                                                                                                                                                                                                                                                                                                                                                                                                                                                                                                                                                                                                                                                                                                                                                                                                                                                                                                                                                                                                                                                                                                                                                                                                                                                                                                                                                                                                                                                                                                                                                                                                                                                                                                                                                                                                                                                                                                                        | 53                 |                                        |
| 2003,05 | 26-18:52:53<br>0<br>(a) (b) (c)                                            | 2003.05.29-18:52:53  2003.05.29-18:52:53  2003.05.29-18:52:53  Date Time Catago Of Tackago Of Tacka | 2003 % 26-18:52:53 | 3 0                                    |