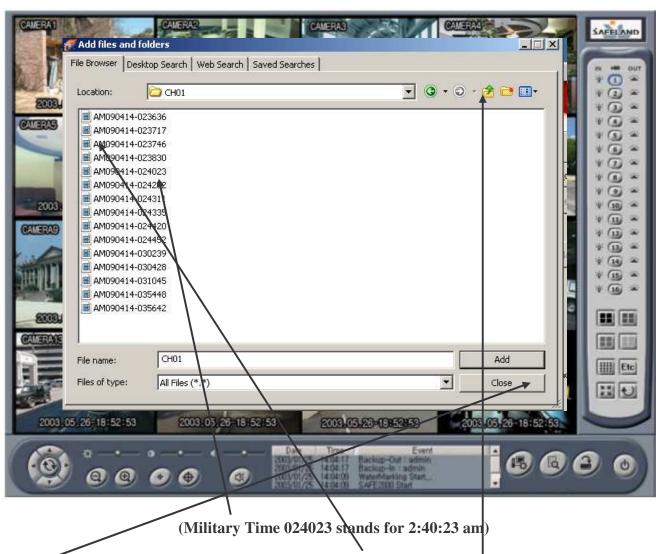

Select recorded files you need to add to disk. Highlight the file and click button "Add" or just double click on the file.

If you need to add more files to the disk from a different camera or different day click once on the **Icon** to go back to camera selection folder and select a different camera or click twice to go back to the **Day** selection folder, and repeat the process of adding recorded files to the disk. When finished, click on the "**Close**" button for the next screen.