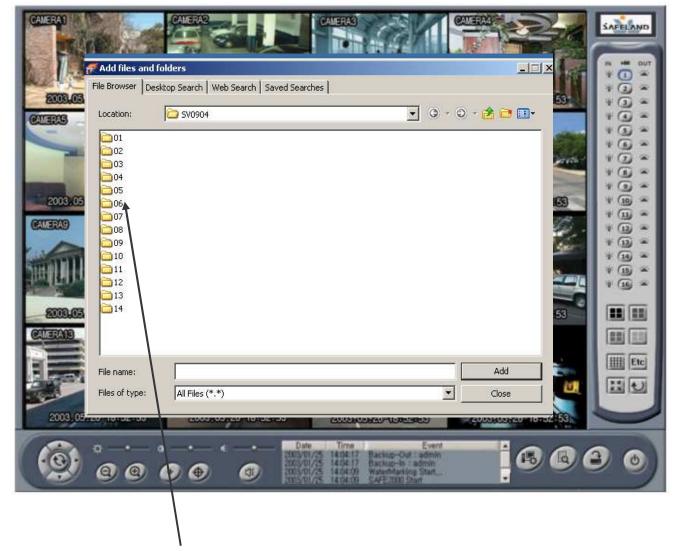

Double click on the folder with the year & month you need to back up. (SV 09 04)

Year Month

Double click on the folder with the date you need to back up.

Double click on the camera you need to back up ("CH" stands for camera).