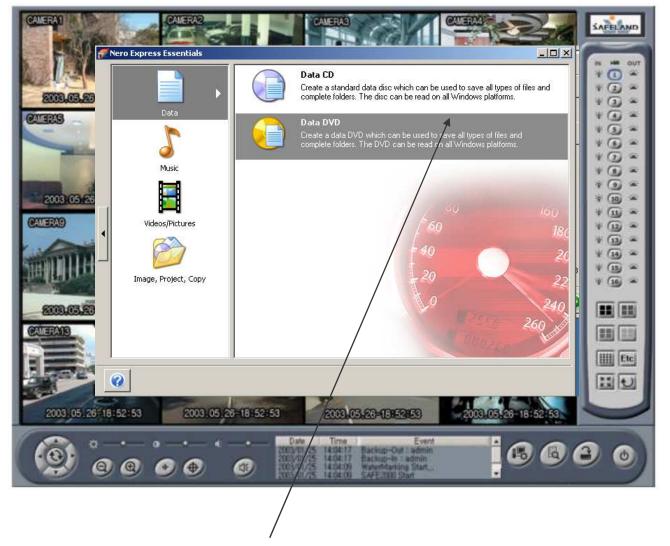

Enter 1 for password. (Default)

Click on drop down window.

Select CDRW option to open CD writer program Nero

Select "Data CD (for CD-R disk) or Data DVD (for DVD-R disk)"

Click "Add" button

Click on drop down window and select "New Volume D" where recorded files are saved.