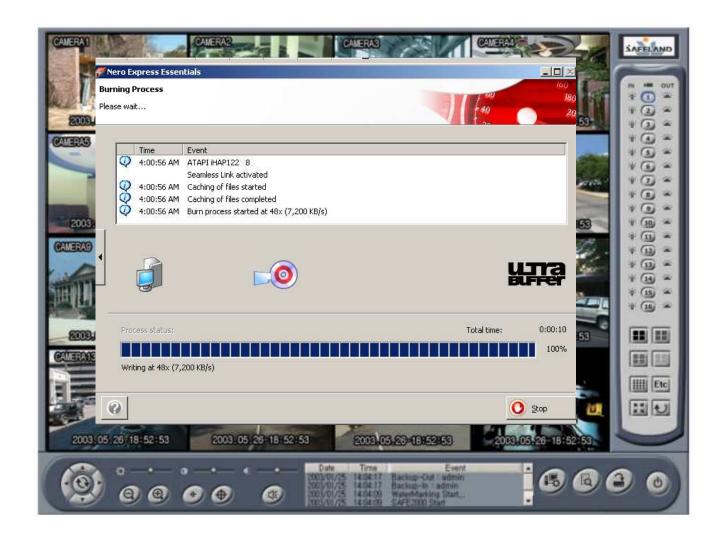

On this screen you will see all the recorded files you selected and the space that is used on the disk. Then click "Next"

| Final   | ro Express Essentials    Burn Settings   Burn' to start the recording      | process.                                                                                                                                                                                                                                                                                                                                                                                                                                                                                                                                                                                                                                                                                                                                                                                                                                                                                                                                                                                                                                                                                                                                                                                                                                                                                                                                                                                                                                                                                                                                                                                                                                                                                                                                                                                                                                                                                                                                                                                                                                                                                                                       |                    | SAFELAND  W M OUT  W G W  W G W  W G W |
|---------|----------------------------------------------------------------------------|--------------------------------------------------------------------------------------------------------------------------------------------------------------------------------------------------------------------------------------------------------------------------------------------------------------------------------------------------------------------------------------------------------------------------------------------------------------------------------------------------------------------------------------------------------------------------------------------------------------------------------------------------------------------------------------------------------------------------------------------------------------------------------------------------------------------------------------------------------------------------------------------------------------------------------------------------------------------------------------------------------------------------------------------------------------------------------------------------------------------------------------------------------------------------------------------------------------------------------------------------------------------------------------------------------------------------------------------------------------------------------------------------------------------------------------------------------------------------------------------------------------------------------------------------------------------------------------------------------------------------------------------------------------------------------------------------------------------------------------------------------------------------------------------------------------------------------------------------------------------------------------------------------------------------------------------------------------------------------------------------------------------------------------------------------------------------------------------------------------------------------|--------------------|----------------------------------------|
| 20      | Current recorder:  Disc name: Title (CD TEXT): Artist (CD TEXT): Language: | E; ATAPI iHAP122 8 [CD-R/RW]  My Disc                                                                                                                                                                                                                                                                                                                                                                                                                                                                                                                                                                                                                                                                                                                                                                                                                                                                                                                                                                                                                                                                                                                                                                                                                                                                                                                                                                                                                                                                                                                                                                                                                                                                                                                                                                                                                                                                                                                                                                                                                                                                                          | Options            |                                        |
|         | Number of copies:                                                          | Verify data on disc after burning     Allow files to be added later (multisession disc)                                                                                                                                                                                                                                                                                                                                                                                                                                                                                                                                                                                                                                                                                                                                                                                                                                                                                                                                                                                                                                                                                                                                                                                                                                                                                                                                                                                                                                                                                                                                                                                                                                                                                                                                                                                                                                                                                                                                                                                                                                        | 53                 |                                        |
| 2003,05 | 26-18:52:53<br>0<br>(a) (b) (c)                                            | 2003.05.29-18:52:53  2003.05.29-18:52:53  2003.05.29-18:52:53  Date Time Catago Of Tackago Of Tacka | 2003 % 26-18:52:53 | 3 0                                    |

Click "Burn".

On this screen you will see the status of the burning disk in process.

Click "Next" button.

Click to close the program.

Take the disk from the tray, go to a PC and make sure you burned what you needed. Files are recorded as **.avi format** and played with **Windows Media Player**.